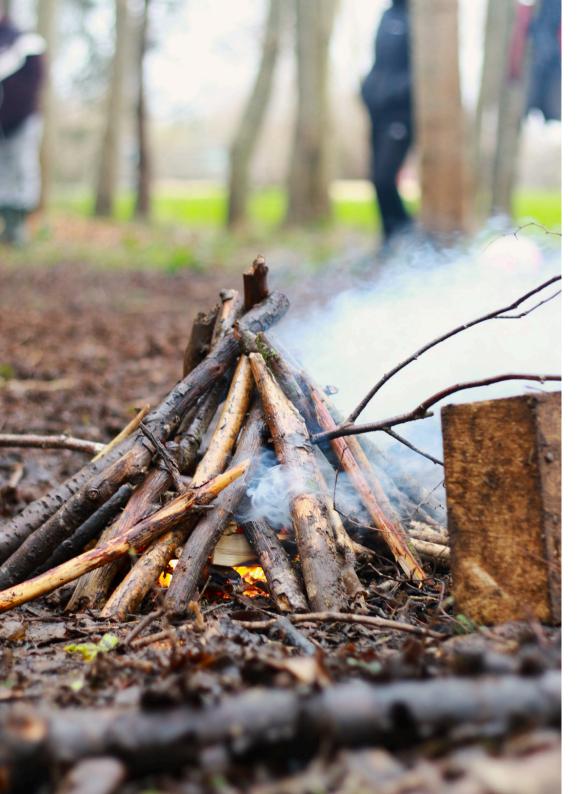

#### WINTER BUSHCRAFT

2pm - 4pm | Age 5+

Location: Woodland Cabin

Brush up on your survival skills by learning to make fires and build shelters. We will also learn axe skills, and play games such as the web of doom! We always finish the session by toasting marshmallows and if it's cold, we will learn how to make a tripod to hang our kettle over the fire, to make hot chocolate.

#### WINTER BUSHCRAFT

2pm - 4pm | Age 4+

Location: Woodland Cabin

Brush up on your survival skills by learning to make fires and build shelters. We will also learn axe skills, and play games such as the web of doom! We always finish the session by toasting marshmallows and if it's cold, we will learn how to make a tripod to hang our kettle over the fire, to make hot chocolate.