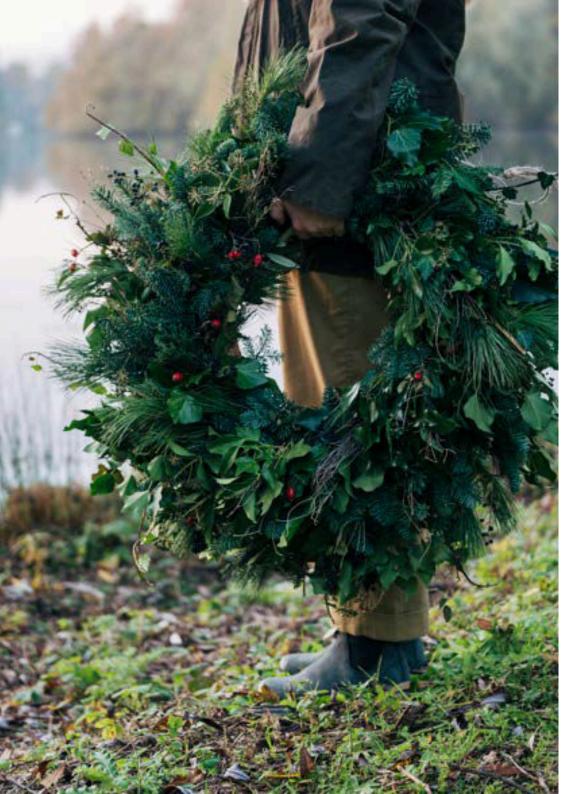

Children must be accompanied by an adult.

CHRISTMAS WREATH MAKING

1.30pm - 2.30pm | Age 5+ 3pm - 4pm | Age 5+

Location: Woodland Cabin

Get into the holiday spirit and join us for a fun and creative session of Christmas Wreath making. Our expert instructors will guide you through the process of making beautiful, personalised wreaths that will add a festive touch to your home. This is a perfect activity for all ages and a great way to spend quality time with your loved ones during the holiday season. No experience is necessary, just bring your holiday cheer and get ready to make some magical memories. Book now & don't miss out!

CHRISTMAS WREATH MAKING

1.30pm - 2.30pm | Age 5+ 3pm - 4pm | Age 5+

Location: Woodland Cabin

Our expert instructors will guide you through the process of making beautiful, personalised wreaths that will add a festive touch to your home. This is a perfect activity for all ages and a great way to spend quality time with your loved ones during the holiday season. No experience is necessary, just bring your holiday cheer and get ready to make some magical memories. Book now & don't miss out!