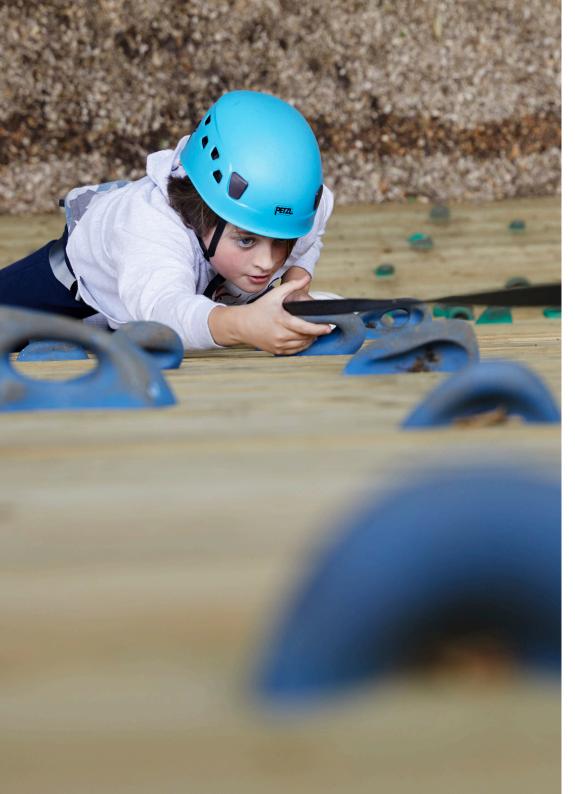

#### TINSEL TOWER MONKEYS

#### 10am - 12pm | Age 6+

Location: The Activities Tower

Bring your little (and big) monkeys along for this 2 hour fun session. We will have games and competitions on the climbing wall and taster sessions on the Tree-top Adventure, Zip-wire, Power Fan and Trapeze. This is a great value fun session guaranteed to burn off some energy. The children will have two qualified instructors to take them through their paces. Over the festive period this will have a Christmas theme and we will play games such as 'Catch the Elf' and 'Santa Hats Race'.

#### 2-HOUR PRIVATE TOWER SESSION

#### 10am - 12pm | Age 4+

Location: The Activities Tower

A fantastic opportunity to have exclusive use of The Tower for two hours! You will have two dedicated instructors to help you race around the Tree-Top Adventure course and face your fears on the Power Fan Jump! You can take the zip-wire across the lake and learn some skills on the climbing wall, as well as taking a leap of faith on the trapeze.

#### CHRISTMAS CLIMBING

11:30am - 12:30pm | Age 5+

Location: The Activities Tower

This a fun, double activity session with the opportunity to learn some climbing skills on the climbing wall as well testing your nerve on the Tree-top Adventure!

#### CHRISTMAS CLIMBING

10am - 11am | Age 5+

Location: The Activities Tower

This a fun, double activity session with the opportunity to learn some climbing skills on the climbing wall as well testing your nerve on the Tree-top Adventure!

#### CHRISTMAS CLIMBING

11am - 12pm | Age 5+

Location: The Activities Tower

This a fun, double activity session with the opportunity to learn some climbing skills on the climbing wall as well testing your nerve on the Tree-top Adventure!

#### CHRISTMAS CLIMBING

1pm - 2pm | Age 5+

Location: The Activities Tower

This a fun, double activity session with the opportunity to learn some climbing skills on the climbing wall as well testing your nerve on the Tree-top Adventure!