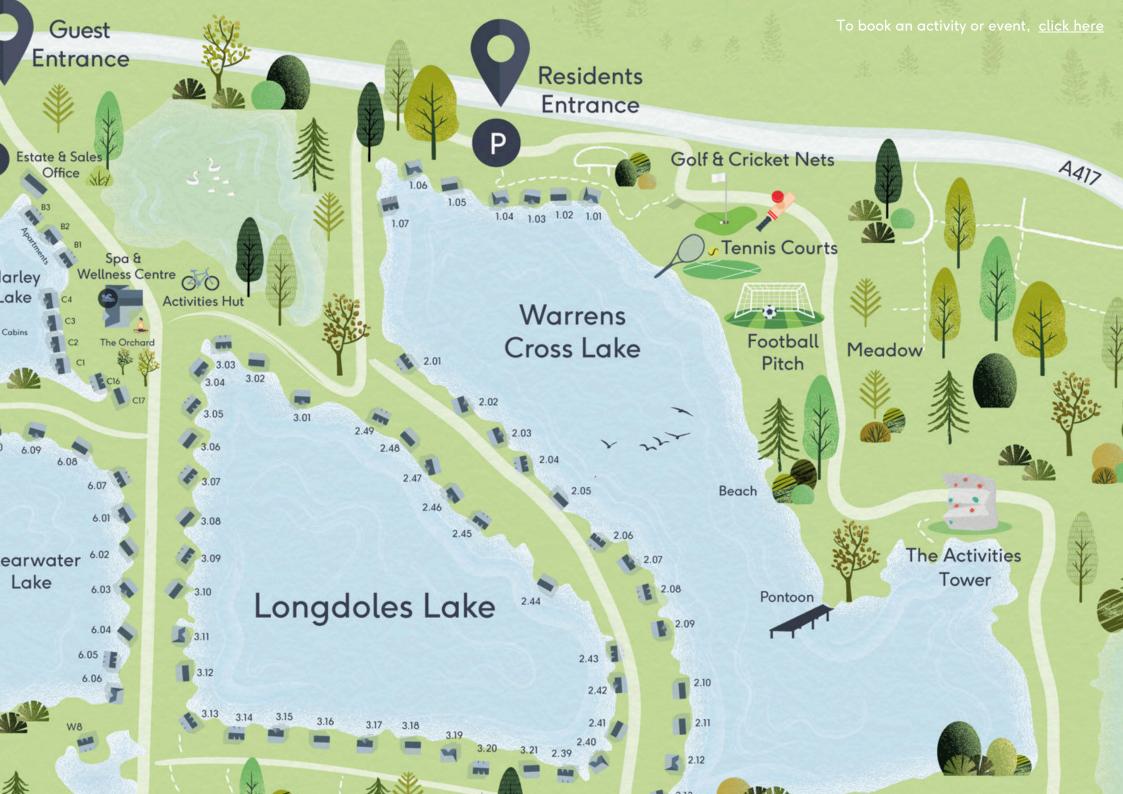

#### 10am - 12pm | Age 6+

Location: The Activities Tower

Bring your little (and big) monkeys along for this 2 hour fun session. We will have games and competitions on the climbing wall and taster sessions on the Tree-top Adventure, Zip-wire, Power Fan and Trapeze. This is a great value fun session guaranteed to burn off some energy. The children will have two qualified instructors to take them through their paces. Over the festive period this will have a Christmas theme and we will play games such as 'Catch the Elf' and 'Santa Hats Race'.

#### FESTIVE HIGH ROPES

2:45pm - 3.15pm | Age 6+ 3:30pm - 4:15pm | Age 6+

Location: The Activities Tower

This is the perfect experience for thrill seekers. Take to the heights of the trees and make your way along platforms, obstacles and bridges in mid-air following the twinkly lights and candy canes.

#### HOLIDAY HIGH FLYING HOOPLA ZIPWIRE

12:30pm - 1pm | Age 5+ 1:15pm - 1:45pm | Age 5+ 2pm - 2.30pm | Age 5+

Location: The Activities Tower

Join Santa's little helper for some festive fun. Grab your baubles and throw at the Christmas targets whilst suspended in the air.

#### OPEN ARCHERY WITH MATT

2pm - 4pm | Age 8+

Location: The Meadow

Come along to our new In-house Archery Sessions with Matt. This is suitable for complete beginners through to helping improve your archery skills. Bring your friends and family along to enjoy this noble past-time, this skilful sport requires balance, poise, accuracy and timing! With brand new equipment and a passionate instructor this is an amazing addition to our activity repertoire. Children under 10 need to be accompanied by an adult.

#### ADVENTURE CAMP

9.30am - 3.30pm | Age 5+

Location: The Meadow

This is a full day of non-stop activities including Archery, Bushcraft, Climbing. Zip-wire, Tree-Top Adventure, Woodcraft. Plus our Christmas activities such as mini treasure hunt and festive Pinata.

#### TODDLER NATURE WALK

11am - 12pm | Age 2+

Location: The Meadow

This is a lovely nature session aimed at very young children. Join our enthusiastic instructor for a nature walk, looking and learning about nature, this is now all about what happens in the winter from where bugs hide, to what is special about trees and what our birds will eat during the cold months. A sweet way to get your little ones to connect with nature and learn about the natural world around them.

#### CHRISTMAS CLIMBING

11:30am - 12:30pm | Age 5+

Location: The Activities Tower

This a fun, double activity session with the opportunity to learn some climbing skills on the climbing wall as well testing your nerve on the Tree-top Adventure!

#### WINTER BUSHCRAFT

2pm - 4pm | Age 5+

Location: Woodland Cabin

Brush up on your survival skills by learning to make fires and build shelters. We will also learn axe skills, and play games such as the web of doom! We always finish the session by toasting marshmallows and if it's cold, we will learn how to make a tripod to hang our kettle over the fire, to make hot chocolate.

#### SANTA'S WORKSHOP ADVENTURE

1pm - 5pm | Age 6+

Location: Woodland Cabin

1pm The Candy Cane Treasure Hunt. There will be real live elves to help you along the way. Prizes and medals up for grabs!

2pm Pet the animals! These will be available until 4.30pm.