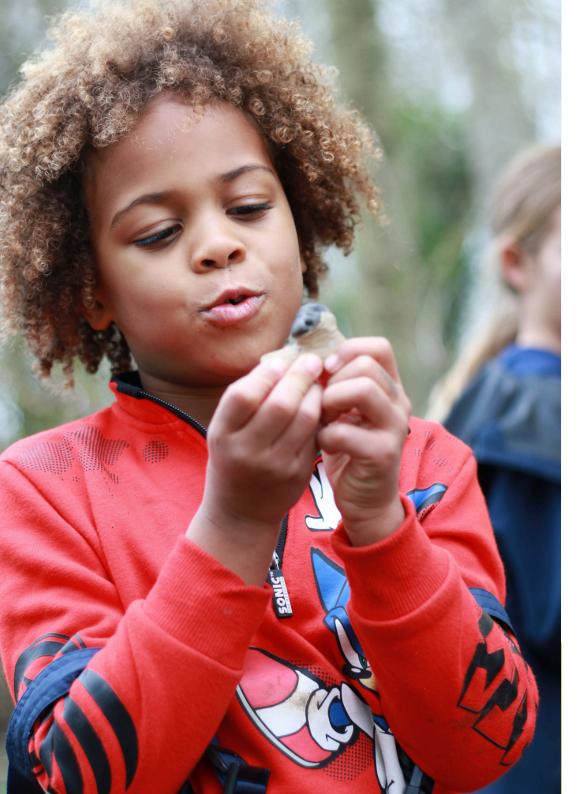

#### TODDLER NATURE WALK

11am - 12pm | Age 2+

Location: The Meadow

This is a lovely nature session aimed at very young children. Join our enthusiastic instructor for a nature walk, looking and learning about nature, this is now all about what happens in the winter from where bugs hide, to what is special about trees and what our birds will eat during the cold months. A sweet way to get your little ones to connect with nature and learn about the natural world around them.