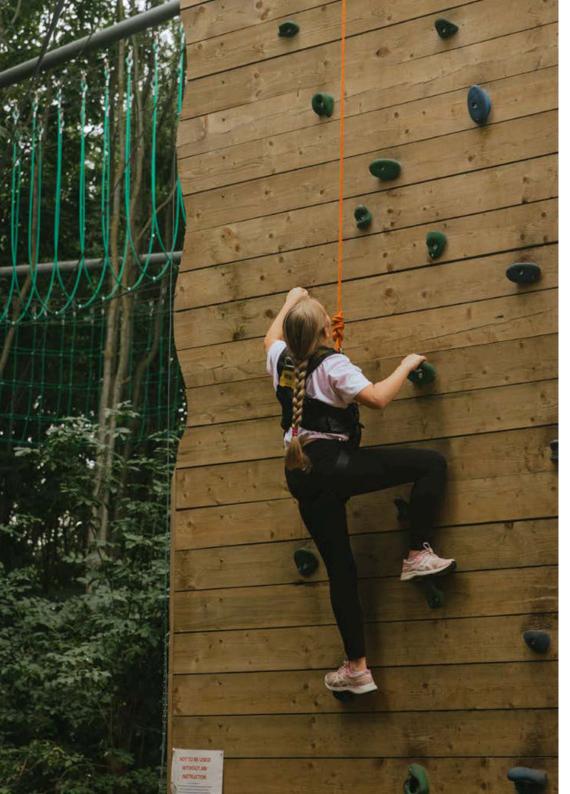

#### TINSEL TOWER MONKEYS

#### 10am - 12pm | Age 6+

Location: The Activities Tower

Bring your little (and big) monkeys along for this 2 hour fun session. We will have games and competitions on the climbing wall and taster sessions on the Tree-top Adventure, Zip-wire, Power Fan and Trapeze. This is a great value fun session guaranteed to burn off some energy. The children will have two qualified instructors to take them through their paces. Over the festive period this will have a Christmas theme and we will play games such as 'Catch the Elf' and 'Santa Hats Race'.

#### CHRISTMAS CLIMBING

11:30am - 12:30pm | Age 5+

Location: The Activities Tower

This a fun, double activity session with the opportunity to learn some climbing skills on the climbing wall as well testing your nerve on the Tree-top Adventure!

#### CHRISTMAS CLIMBING

10am - 11am | Age 5+

Location: The Activities Tower

This a fun, double activity session with the opportunity to learn some climbing skills on the climbing wall as well testing your nerve on the Tree-top Adventure!

#### CHRISTMAS CLIMBING

11am - 12pm | Age 5+

Location: The Activities Tower

This a fun, double activity session with the opportunity to learn some climbing skills on the climbing wall as well testing your nerve on the Tree-top Adventure!

#### CHRISTMAS CLIMBING

1pm - 2pm | Age 5+

Location: The Activities Tower

This a fun, double activity session with the opportunity to learn some climbing skills on the climbing wall as well testing your nerve on the Tree-top Adventure!