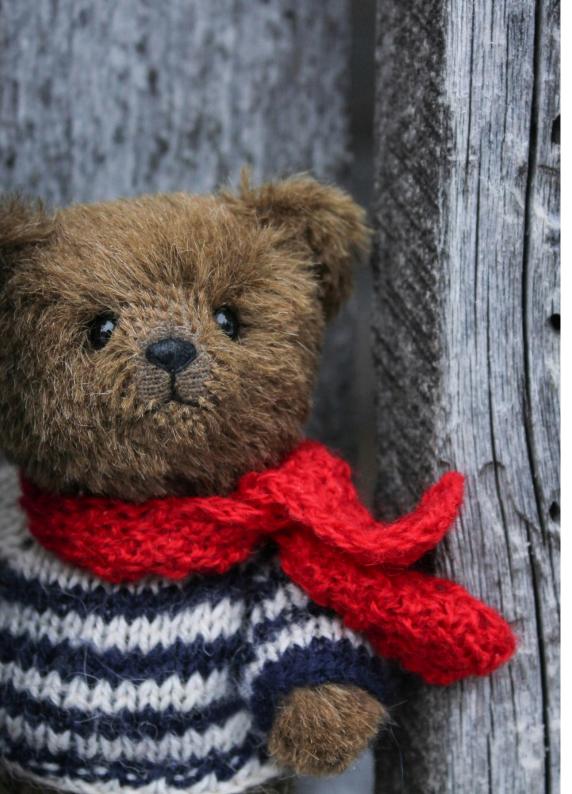

#### CHRISTMAS TEDDY BEAR HUNT

11am - 12pm | Age 2+

Location: Woodland Cabin

This is a sweet session is for younger children (and their parents, if under 4 years) where we search the woods for our escaped Teddy Bears. The children will also learn about nature and the local wildlife, before finishing the session by siting side-by side with the teddies we have found, to toast marshmallows.

#### TEDDY BEAR HUNT

11am - 12pm | Age 2+

Location: Woodland Cabin

This is a sweet session is for younger children (and their parents, if under 4 years) where we search the woods for our escaped Teddy Bears. The children will also learn about nature and the local wildlife, before finishing the session by siting side-by side with the teddies we have found, to toast marshmallows.