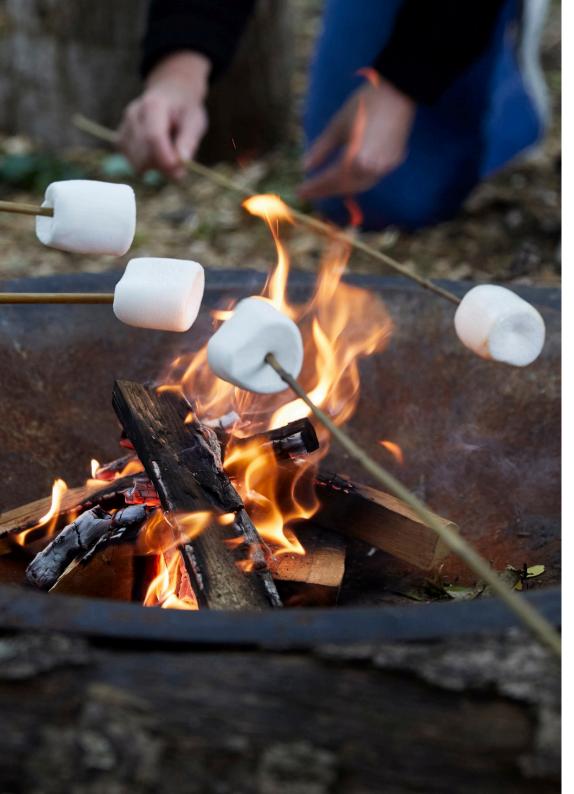

#### CHRISTMAS TEDDY BEAR HUNT

11am - 12pm | Age 2+

Location: Woodland Cabin

This is a sweet session is for younger children (and their parents, if under 4 years) where we search the woods for our escaped Teddy Bears. The children will also learn about nature and the local wildlife, before finishing the session by siting side-by side with the teddies we have found, to toast marshmallows.

#### WINTER BUSHCRAFT

2pm - 4pm | Age 5+

Location: Woodland Cabin

Brush up on your survival skills by learning to make fires and build shelters. We will also learn axe skills, and play games such as the web of doom! We always finish the session by toasting marshmallows and if it's cold, we will learn how to make a tripod to hang our kettle over the fire, to make hot chocolate.

#### WINTER BUSHCRAFT

2pm - 4pm | Age 4+

Location: Woodland Cabin

Brush up on your survival skills by learning to make fires and build shelters. We will also learn axe skills, and play games such as the web of doom! We always finish the session by toasting marshmallows and if it's cold, we will learn how to make a tripod to hang our kettle over the fire, to make hot chocolate.

#### TEDDY BEAR HUNT

11am - 12pm | Age 2+

Location: Woodland Cabin

This is a sweet session is for younger children (and their parents, if under 4 years) where we search the woods for our escaped Teddy Bears. The children will also learn about nature and the local wildlife, before finishing the session by siting side-by side with the teddies we have found, to toast marshmallows.