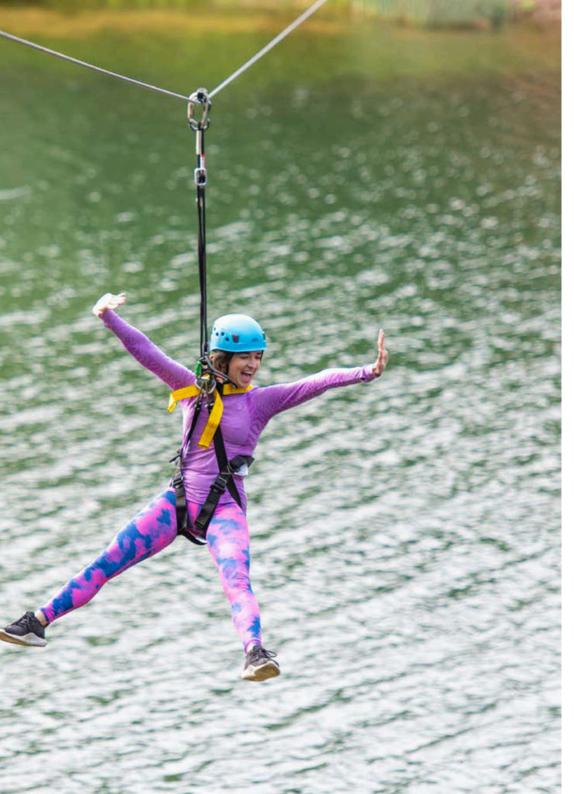

#### HOLIDAY HIGH FLYING HOOPLA ZIPWIRE

12:30pm - 1pm | Age 5+ 1:15pm - 1:45pm | Age 5+ 2pm - 2.30pm | Age 5+

Location: The Activities Tower

Join Santa's little helper for some festive fun. Grab your baubles and throw at the Christmas targets whilst suspended in the air.

Not just for kids! This is a thrilling experience for all!

#### **ZIP WIRE**

3:30pm - 4pm | Age 5+

Location: The Activities Tower

There cannot be anything as exhilarating as taking a zip-wire across a beautiful Cotswolds lake.

Not just for kids! This is a thrilling experience for all!