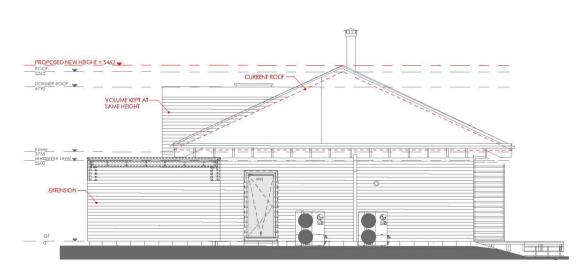

Mezzanine 473 sf/44 sqm

Gullwing Cabins Front and Rear Elevations

Gullwing Cabins Side Elevations