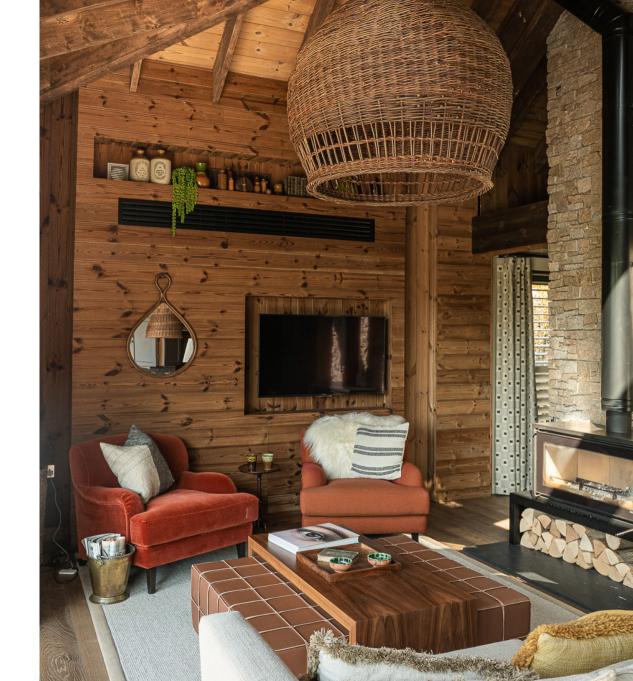

There are now 180 homes on the 850-acre estate, 25 of which currently sit within our rental pool. Average rents are £4,500 per week with average occupancy in excess of 30% (before owner use).

The interiors of the cabins offer a charming and cosy interior designed by the YOO studio. Each offers a charming yet cosy feel with unique hand-picked pieces and vintage finds from artisans. The spacious and luxurious 'Gullwing Cabins' are being launched to satisfy the ever-increasing demand for the holiday 'live and let' market, making it the perfect holiday home or investment opportunity in the Cotswolds countryside.