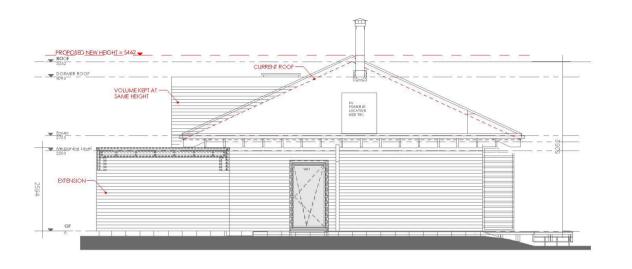

Mezzanine 473 sf/44 sqm

Gullwing Cabins Front and Rear Elevations

Gullwing Cabins Side Elevations