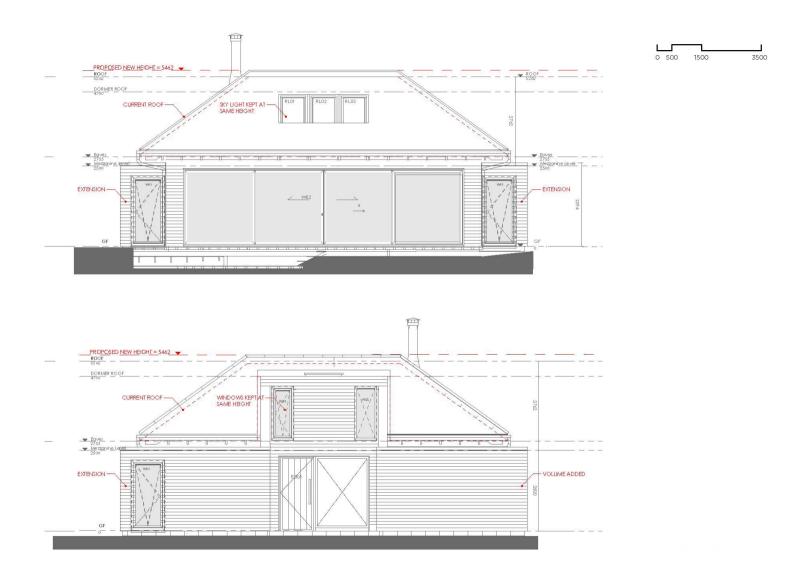

Mezzanine 473 sf/44 sqm

Gullwing Cabins Front and Rear Elevations

Gullwing Cabins Side Elevations