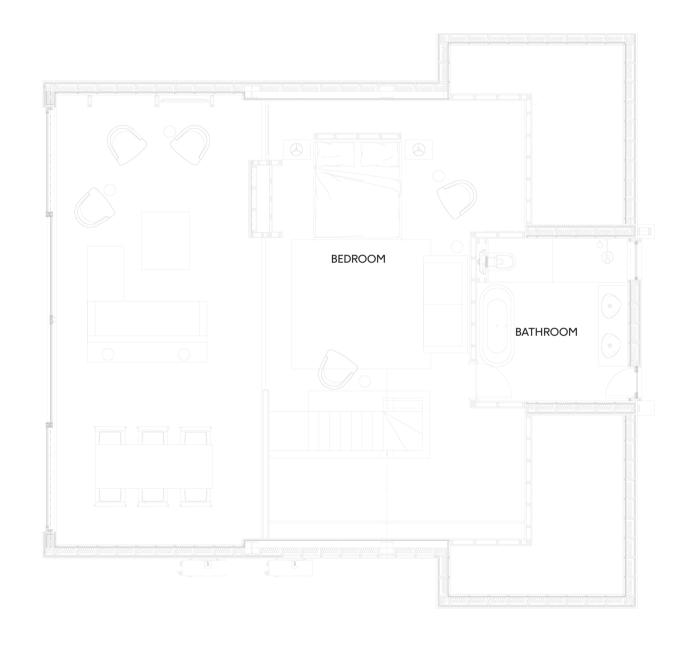

Mezzanine 473 sf/44 sqm

Gullwing Cabins Front and Rear Elevations

Gullwing Cabins Side Elevations