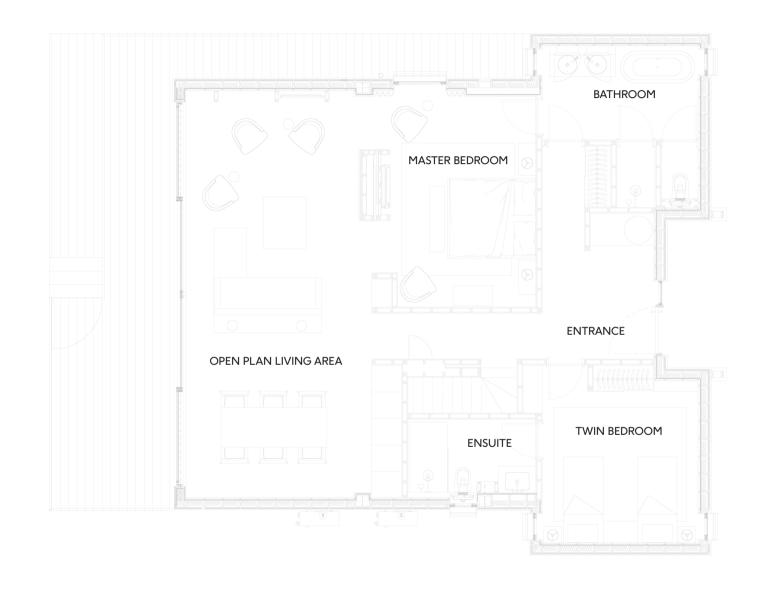

## GULLWING —CABINS

The Lakes by YOO is delighted to announce the launch of our 3-bedroom 'Gullwing Cabins', fully serviced by our concierge and security teams. These larger cabins are an exceptional lifestyle investment.

Mezzanine 473 sf/44 sqm

Gullwing Cabins Front and Rear Elevations

Gullwing Cabins Side Elevations