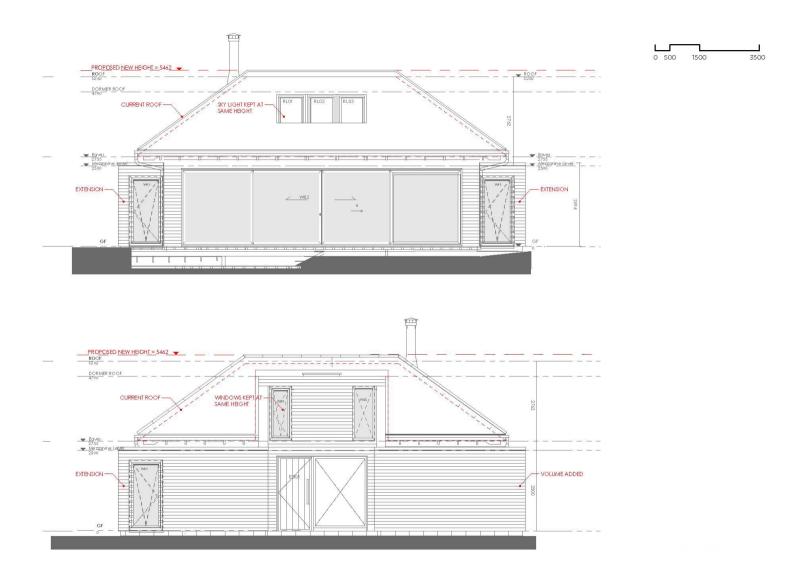

## THE LAKES



-GULLWING CABINS

## GULLWING —CABINS

The Lakes are delighted to announce the launch of our 3-bedroom 'Gullwing Cabins'. Fully-serviced by The Lakes concierge and security teams. These larger cabins are an exceptional lifestyle investment.

There are now 180 homes on the 850-acre estate, 25 of which currently sit within our rental pool. Average rents are £4,500 per week with an average occupancy in excess of 30% (before owner use).

The interiors of the cabins offer a charming and cosy interior designed by the YOO Design studio. The Spacious and luxurious 'Gullwing Cabins' are being launched to satisfy the ever-increasing demand for the holiday 'live and let' market.













Gullwing Cabins Front and Rear Elevations







Gullwing Cabins Side Elevations

## THE LAKES—BY YOO

The Gullwing Cabins are set within 850 acres of freshwater lakes, woodlands and meadows.

The Lakes By YOO is a secure estate in the heart of the Cotswolds. Within 90 minutes of London and international transport links, it is home to 180 luxury family homes.

With a full concierge service, activities team and our relaxing spa & wellness centre with longevity based treatments, The Lakes is a playground for all the seasons—the perfect Cotswolds base for families, groups and couples alike.





850 ACRES OF LAKES, WOODLANDS AND MEADOWS







For more information and viewings please contact:

sales@thelakesbyyoo.com +44 (0) 1367 254 260

The Lakes by YOO nr Lechlade Cotswolds, GL7 3DT

the