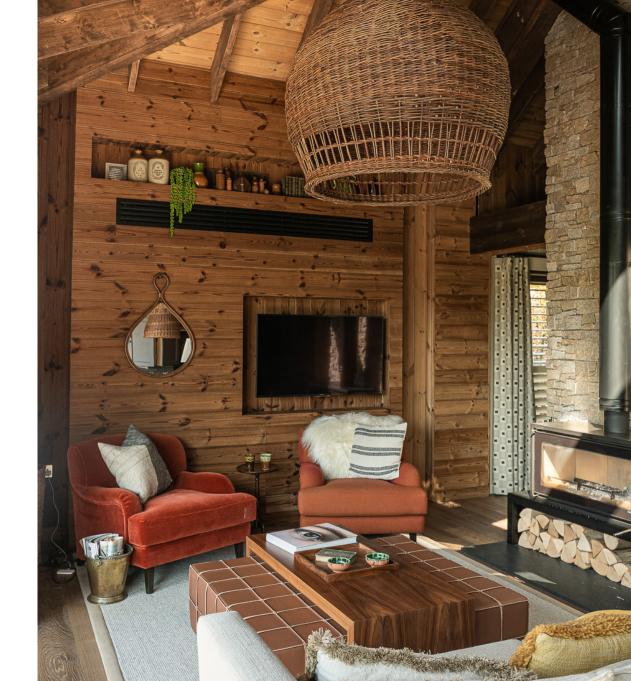

There are now 180 homes on the 850-acre estate, 25 of which currently sit within our rental pool. Average rents are £4,500 per week with an average occupancy in excess of 30% (before owner use).

The interiors of the cabins offer a charming and cosy interior designed by the YOO Design studio. The Spacious and luxurious 'Gullwing Cabins' are being launched to satisfy the ever-increasing demand for the holiday 'live and let' market.