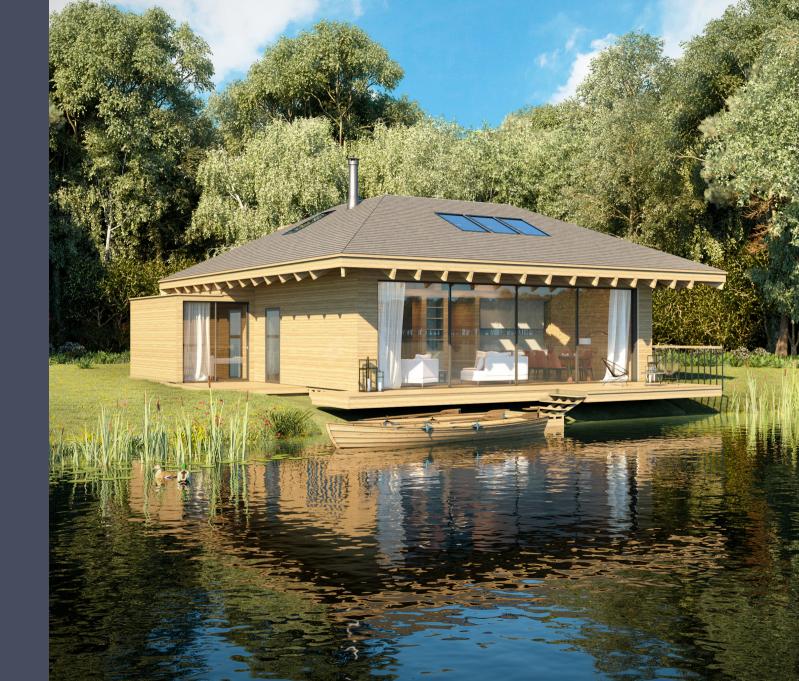

## GULLWING —CABINS

The Lakes are delighted to announce the launch of our 3-bedroom 'Gullwing Cabins'. Fully-serviced by The Lakes concierge and security teams. These larger cabins are an exceptional lifestyle investment.

There are now 180 homes on the 850-acre estate, 25 of which currently sit within our rental pool. Average rents are £4,500 per week with an average occupancy in excess of 30% (before owner use).

The interiors of the cabins offer a charming and cosy interior designed by the YOO Design studio. The Spacious and luxurious 'Gullwing Cabins' are being launched to satisfy the ever-increasing demand for the holiday 'live and let' market.

## THE LAKES—BY YOO

The Gullwing Cabins are set within 850 acres of freshwater lakes, woodlands and meadows.

The Lakes By YOO is a secure estate in the heart of the Cotswolds. Within 90 minutes of London and international transport links, it is home to 180 luxury family homes.