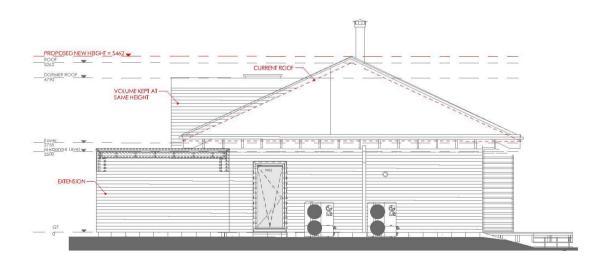

## THE LAKES



-GULLWING CABINS

## GULLWING —CABINS

The Lakes are delighted to announce the launch of our 3-bedroom 'Gullwing Cabins'. Fully-serviced by The Lakes concierge and security teams. These larger cabins are an exceptional lifestyle investment.

There are now 180 homes on the 850-acre estate, 25 of which currently sit within our rental pool. Average rents are £4,500 per week with an average occupancy in excess of 30% (before owner use).

The interiors of the cabins offer a charming and cosy interior designed by the YOO Design studio. The Spacious and luxurious 'Gullwing Cabins' are being launched to satisfy the ever-increasing demand for the holiday 'live and let' market.













Gullwing Cabins Front and Rear Elevations







Gullwing Cabins Side Elevations

## THE LAKES—BY YOO

The Gullwing Cabins are set within 850 acres of freshwater lakes, woodlands and meadows.

The Lakes By YOO is a secure estate in the heart of the Cotswolds. Within 90 minutes of London and international transport links, it is home to 180 luxury family homes.

With a full concierge service, activities team and our relaxing spa & wellness centre with longevity based treatments, The Lakes is a playground for all the seasons—the perfect Cotswolds base for families, groups and couples alike.





850 ACRES OF LAKES, WOODLANDS AND MEADOWS







For more information and viewings please contact:

sales@thelakesbyyoo.com +44 (0) 1367 254 260

The Lakes by YOO nr Lechlade Cotswolds, GL7 3DT

thelakesbyyoo.com/own

## THE LAKES byyoo