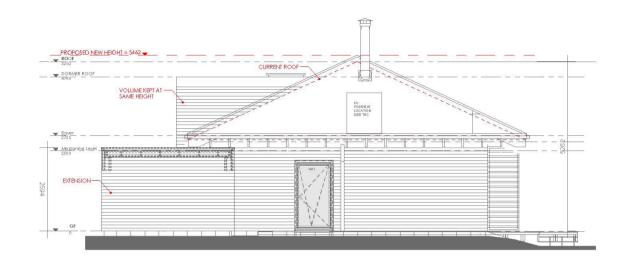

## THE LAKES



-GULLWING CABINS

## GULLWING —CABINS

The Lakes are delighted to announce the launch of our 3-bedroom 'Gullwing Cabins'. Fully-serviced by The Lakes concierge and security teams. These larger cabins are an exceptional lifestyle investment.

There are now 180 homes on the 850-acre estate, 25 of which currently sit within our rental pool. Average rents are £4,500 per week with an average occupancy in excess of 30% (before owner use).

The interiors of the cabins offer a charming and cosy interior designed by the YOO Design studio. The Spacious and luxurious 'Gullwing Cabins' are being launched to satisfy the ever-increasing demand for the holiday 'live and let' market.













Gullwing Cabins Front and Rear Elevations







Gullwing Cabins Side Elevations

## THE LAKES—BY YOO

The Gullwing Cabins are set within 850 acres of freshwater lakes, woodlands and meadows.

The Lakes By YOO is a secure estate in the heart of the Cotswolds. Within 90 minutes of London and international transport links, it is home to 180 luxury family homes.

With a full concierge service, activities team and our relaxing spa & wellness centre with longevity based treatments, The Lakes is a playground for all the seasons—the perfect Cotswolds base for families, groups and couples alike.





850 ACRES OF LAKES, WOODLANDS AND MEADOWS







For more information and viewings please contact:

sales@thelakesbyyoo.com +44 (0) 1367 254 260

The Lakes by YOO nr Lechlade Cotswolds, GL7 3DT

thelakesbyyoo.com/own

## THE LAKES byyoo