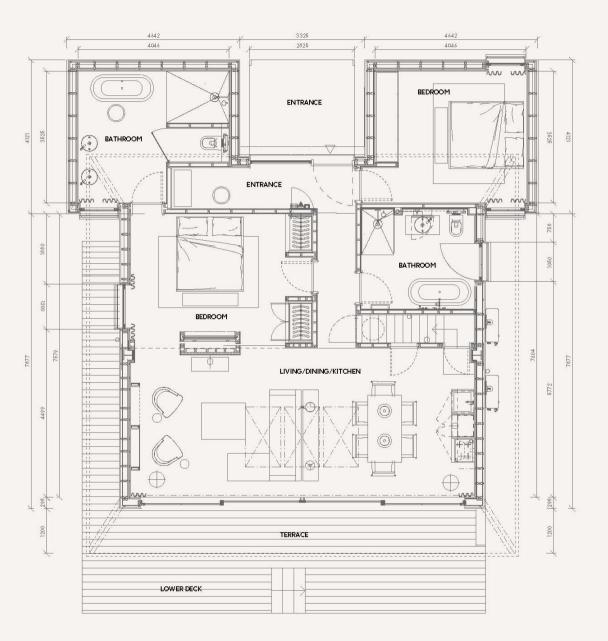

## GULLWING —CABINS

The Lakes are delighted to announce the launch of our 3-bedroom 'Gullwing Cabins'. Fully-serviced by The Lakes concierge and security teams. These larger cabins are an exceptional lifestyle investment.

There are now 180 homes on the 850-acre estate, 25 of which currently sit within our rental pool. Average rents are £4,500 per week with an average occupancy in excess of 30% (before owner use).

The interiors of the cabins offer a charming and cosy interior designed by the YOO Design studio. The Spacious and luxurious 'Gullwing Cabins' are being launched to satisfy the ever-increasing demand for the holiday 'live and let' market.