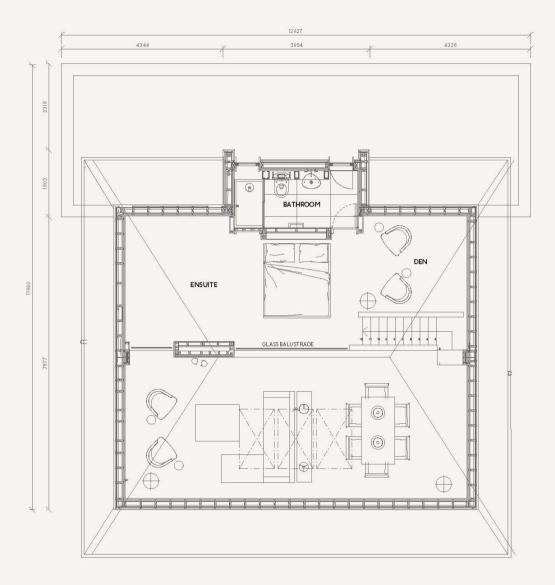

## GULLWING —CABINS

The Lakes are delighted to announce the launch of our 3-bedroom 'Gullwing Cabins'. Fully-serviced by The Lakes concierge and security teams. These larger cabins are an exceptional lifestyle investment.

There are now 180 homes on the 850-acre estate, 25 of which currently sit within our rental pool. Average rents are £4,500 per week with an average occupancy in excess of 30% (before owner use).

The interiors of the cabins offer a charming and cosy interior designed by the YOO Design studio. The Spacious and luxurious 'Gullwing Cabins' are being launched to satisfy the ever-increasing demand for the holiday 'live and let' market.